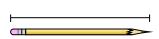

- 9) Pencil
  - A. 7 inches
  - B. 1 inch
  - C. 1 foot
  - D. 1 yard

4md1

- 7) Vacuum
  - A. 1 foot
  - B. 4 feet
  - C. 3 yards
  - D. 11 inches

- 8) Paperclip
  - A. 4 inches
  - B. 2 feet
  - C. 1 inch
  - D. 1 foot

www.CommonCoreSheets.com

- A. 7 inches
- B. 1 inch
- C. 1 foot
- D. 1 yard