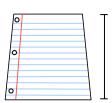

- 6) Notebook Paper
  - A. 1 yard
  - B. 2 feet
  - C. 6 inches
  - D. 11 inches

- 7) Vacuum
  - A. 1 foot
  - B. 4 feet
  - C. 3 yards
  - D. 11 inches

- 5) 2 Liter of Soda

  - D. 1 inch

- 8) Paperclip
  - A. 4 inches
  - B. 2 feet
  - C. 1 inch
  - D. 1 foot

6) Notebook Paper

Beans

3) Can of Beans

A. 4 inches

B. 2 yards

C. 1 Mile

D. 4 feet

- A. 1 yard
- B. 2 feet
- C. 6 inches
- D. 11 inches