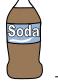

- 6) Notebook Paper
  - A. 1 yard
  - B. 2 feet
  - C. 6 inches
  - D. 11 inches

- 7) Vacuum
  - A. 1 foot
  - B. 4 feet
  - C. 3 yards
  - D. 11 inches

- 5) 2 Liter of Soda

  - D. 1 inch

- 8) Paperclip
  - A. 4 inches
  - B. 2 feet
  - C. 1 inch
  - D. 1 foot

4) Tree Height

B. 4 feet

C. 1 Mile

D. 18 inches

A. 6 Yards

- 2) Cereal Box Height
  - A. 1 foot
  - B. 4 inches
  - C. 1 inch
  - D. 2 feet

- 5) 2 Liter of Soda
  - A. 6 Yards
  - B. 1 foot
  - C. 1 mile
  - D. 1 inch